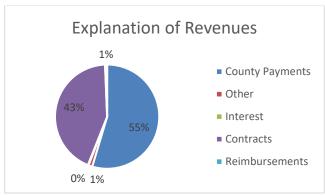

#### **DESCRIPTION OF REVENUE SOURCES**

As the designated local correctional facility and the designated juvenile detention facility for Gilliam, Sherman, Hood River, and Wasco Counties, the funding for operations is the responsibility of the member counties. The 2023-2024 budget continues to honor the funding formula of 50% from Wasco County, 40% from Hood River County, 5% from each Gilliam County and Sherman County. The 2023-2024 revised budget includes a request of a 5% increase of county subsidies from the current fiscal year. The Management Team is also recommending minimum of 8% rate increase to county, state, and federal contracts.

The current rental contract is in the second year of a three year contract. The terms of the contract include a 2% decrease in the 2023-2024 fiscal year. This was part of the negotiations to ensure the continuity of the contract. The warehouse is a unique structure. It requires a very specific renter profile that is uncommon for the regional market.