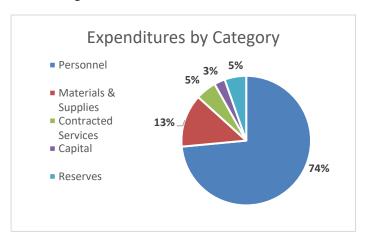

#### **DESCRIPTION OF EXPENSES**

NORCOR's primary expenses are related to personnel costs. The 2023-2024 budget has 1.0 FTE increase from the 2022-2023 fiscal year. This budget fully implements the approved administrative structure of the NORCOR facility with the Business Manager, which was partially funded in the FY 23. The proposed increase of a position is in the finance department recommended in previous years by the auditors for separation of duties within the organization. During the first six months with the new management structure the budget reflects a transition period with the administrative roles. These positions will be eliminated January 2024.

Personnel costs of NORCOR comprise 74% of the overall budget. NORCOR is currently in the second year of the Collective Bargaining Agreement with the NORCOR Association and the designated COLA is 5%. Other significant expenses include an increase for the food contract of 12%, utilities (electricity and gas) increasing 15%-20%, and liability insurance increasing 14%.

The proposed 2023-2024 budget includes the addition of budgeting for an unappropriated fund. The expenditures for both materials and supplies and capital expenses is flat. The Management Team has prepared the documents carefully and is ready for the NORCOR budget committee to spend time reviewing the work.